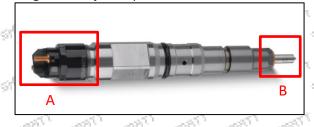

ne maintenance manual.

Injector failure caused by failure to replace consumable parts as specified in the vehicle engine maintenance manual.

Injector failure caused by not complying with the intake system fit clearance and exhaust system fit clearance requirements specified in the vehicle engine maintenance manual.

Failure to replace the consumable parts and the fitting clearance of the oil inlet system pipeline and the fuel injector connection in accordance with the fuel intake system specified in the vehicle engine maintenance manual.

#### 1.11.0445110263 Injector's Manufacturer

Injector's manufacturer: Shenzhen Shumatt Technology Co., Ltd

## 2.0445110263 Injector Technical Support

# 2.1.0445110263 Injector's Part Number Location

1) E.g.: The injector part number see as follows



| No.                    | Name                      |
|------------------------|---------------------------|
| 51/1 <sup>2</sup> 51/1 | brand, logo, part number, |
| A                      | series number             |
| Barri                  | nozzle part number        |

#### 2.2.0445110263 Injector's Application Scenarios

Common rail system is an oil supply method refers to the diesel oil from the fuel tank sucked out by the gear pump through the oil-water separator and the gear pump to diesel fine filter, high-pressure pump, common rail pipe, and fuel injector, all together with the closed-loop fuel supply system composed of sensors and ECU that completely separates the generation of injection pressure and the injection process from each other.

Mob/WhatsApp: +86 13410541523 Tel: