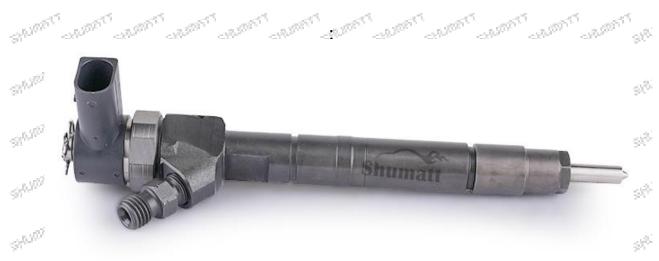

SHUMBER

# 0445110263 Injector CRI2-16 Technical File













# 0445110263 Injector CRI2-16 Technical File

| SAME Content SAME SAME SAME SAME