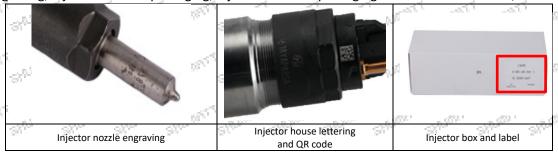

a and product installation steps to install, such as injector stroke test, injector solenoid valve tightening torque, injector nozzle tightening torque,

#### (3) Injector Inspection

The factory inspection of the injector is undergone full inspection, random inspection, and batch inspection three inspections. Different brands of test benches are used to test the same fuel injector for a total of no less than three times for factory inspection, and the fuel injector installation testing environment are progressed in dust-free workshop.

#### 1.7. 0445110263 Injector's Customized Service

(1) Injector's Customized Service: Meet the customized needs of OEM manufacturers for shell lettering, logo engraving, injector internal packaging, injector external packaging and labels customized, etc.



#### (2) Injector's Customized Service Requirements:

The purchased of customized injector are not less than 10 pieces.

Customized injector packages no less than 1000 pieces.

Customized products involve the need of specify logo, the OEM manufacturer needs to provide trademark authorization and the sample of logo image file.

▲ Once the customized fuel injector is sold, it cannot be returned or exchanged if there is no quality problems.

#### 1.8.0445110263 Injector's Packing List and Package Size

#### (1) Injector Spare Parts List

| (1) Injector S | Spare Parts List                      |                                                                                            | Complete complete complete                                                              |
|--------------