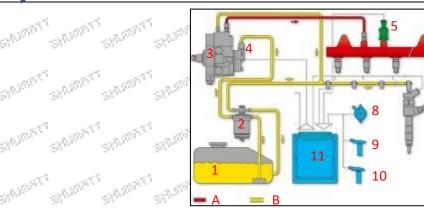

------------------------|
| 51/1 <sup>2</sup> 51/1 | brand, logo, part number, |
| A                      | series number             |
| Barri                  | nozzle part number        |

#### 2.2.0445110263 Injector's Application Scenarios

Common rail system is an oil supply method refers to the diesel oil from the fuel tank sucked out by the gear pump through the oil-water separator and the gear pump to diesel fine filter, high-pressure pump, common rail pipe, and fuel injector, all together with the closed-loop fuel supply system composed of sensors and ECU that completely separates the generation of injection pressure and the injection process from each other.

Mob/WhatsApp: +86 13410541523 Tel: +8675523215133

© 2022 Shenzhen Shumatt Technology Co., Ltd

Email: ruby@shumatt.com



Pic No. 1

| No. | Name                  | No.         | Name                        | No.          | Name                        | No.    | Name                         |
|-----|-----------------------|-------------|-----------------------------|--------------|-----------------------------|--------|------------------------------|
| 1   | Tank                  | 5           | Common Rail Pressure Sensor | 9            | Engine Crankshaft Sensor    | A.     | High Pressure Oil<br>Circuit |
| 2   | Diesel Filter         | 6           | Common Rail Pipe            | 10           | Camshaft Sensor             | В      | Low<br>Pressure Oil Circuit  |
| 3   | High-Pressure<br>Pump | رة <b>7</b> | Injector                    | 11           | ECU Electronic Control Unit | Lett's | -10TE -10TE